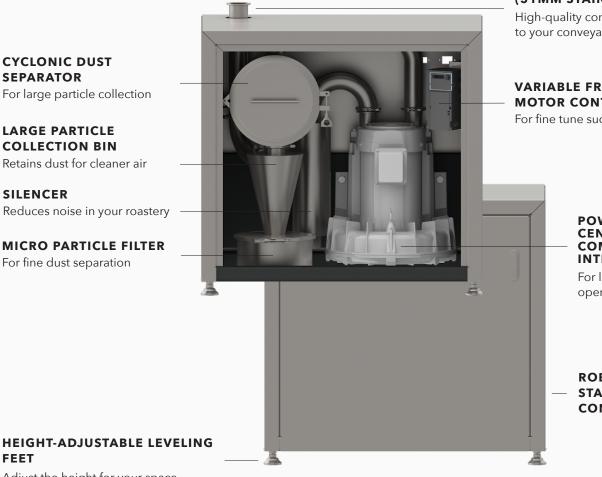

# SPEC SHEET

CYCLONIC DUST SEPARATOR For large particle collection

## LARGE PARTICLE **COLLECTION BIN**

FEET

Retains dust for cleaner air

SILENCER Reduces noise in your roastery

MICRO PARTICLE FILTER For fine dust separation

Adjust the height for your space

#### SUCTION CONNECTION (51MM STAINLESS STEEL FLANGE)

High-quality construction easily connects to your conveyance system

## VARIABLE FREQUENCY DRIVE MOTOR CONTROL

For fine tune suction adjustability

**POWERFUL INDUSTRIAL CENTRIFUGAL RING COMPRESSOR W/ INTEGRATED MOTOR** 

For long life and quiet operation\*

#### **ROBUST, EASY-TO-CLEAN** STAINLESS STEEL CASE CONSTRUCTION