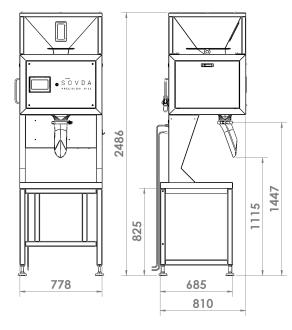

#### **1 YEAR WARRANTY**

With customer support assistance through phone & email

(dimensions in millimeters)

### **PRODUCT SPECS**

• Minimum portion: 40g

• Maximum portion: 12.5L (~4kg med-roast coffee)

• 60 liter hopper

• 2486mm height (w/ base), 240kg weight

• Food grade stainless steel and painted metal

• Power: 110v 60hz -or- 220v 50hz

## **SHIPPING SPECS**

Weight: 270kg Volume: 1.32 m3

Dimensions: 94.5(D) x 89(W) x 158(H) cm