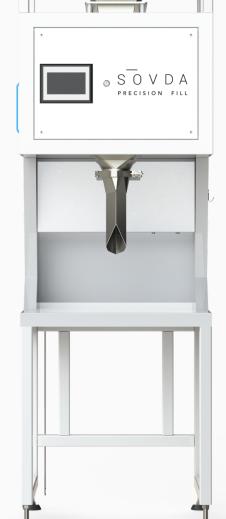

# SPEC SHEET

## **TOUCH SCREEN CONTROLS**

Software records history of bags filled

Cycle mode: enter a set number of bags and system stops when you hit the target

# INTERCHANGEABLE FILLING HEADS

Custom heads available upon request

#### **REMOVABLE BASE**

# 60 LITER BUILT-IN HOPPER

Expansion options available

#### **BUILT-IN SCALE**

To weigh and fill your coffee packaging within +/- 2g accuracy

#### **FILLS 6-8 BAGS PER MINUTE**

Controlled with included foot pedal